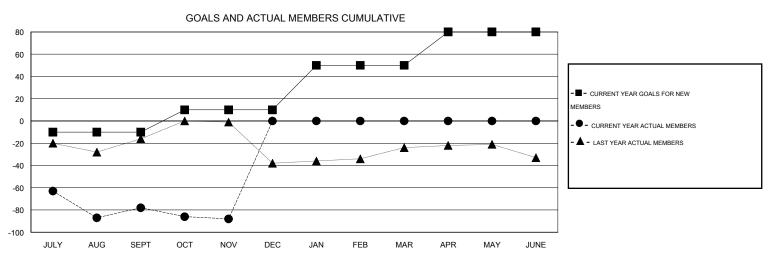

## **LOCATION MASSACHUSETTS**

 $\mathsf{GMT}\;\mathsf{CA}\;1$ 

|                            |                  | Clubs             |                  |                  |                         |                    | Members                             |                    |                  |
|----------------------------|------------------|-------------------|------------------|------------------|-------------------------|--------------------|-------------------------------------|--------------------|------------------|
|                            | RESUL            | LTS FOR 2015-2016 | i                |                  |                         | RESU               | JLTS FOR 2015-2016                  |                    |                  |
| QUARTER                    | NEW CLUB<br>GOAL | NEW CLUBS         | DROPPED<br>CLUBS | NET<br>GAIN/LOSS | QUARTER                 | NEW MEMBER<br>GOAL | CHARTER AND<br>NEW MEMBERS<br>ADDED | DROPPED<br>MEMBERS | NET<br>GAIN/LOSS |
| JULY/AUG/SEPT              | 0                | 0                 | 1                | -1               | JULY/AUG/SEPT           | -10                | 40                                  | 118                | -78              |
| OCT/NOV/DEC<br>JAN/FEB/MAR | 0<br>1           | 0                 | 0                | 0                | OCT/NOV/DEC JAN/FEB/MAR | 20<br>40           | 19<br>0                             | 29<br>0            | -10<br>0         |
| APR/MAY/JUNE               | 1                | 0                 | 0                | 0                | APR/MAY/JUNE            | 30                 | 0                                   | 0                  | 0                |